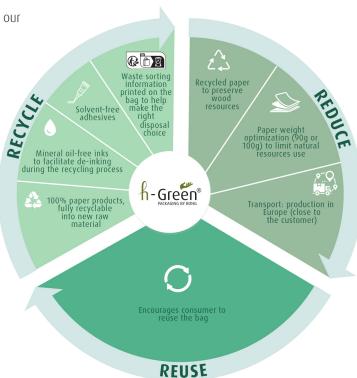

## Green® MADE FROM RECYCLED PAPER

h-Green has been designed to limit its impact on the environment at each stage of the product's life cycle. It is made with recycled kraft paper, FSC® certified, resistant and fully recyclable. The used inks are water-based and without mineral oils. The glues do not contain hazardous chemicals to facilitate recycling.