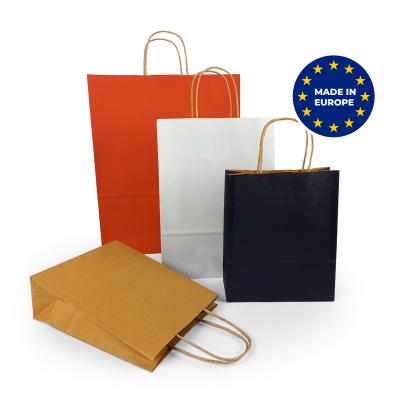

Specially designed for Retail business, this bag is available in 3 sizes: S, M and L. Each is available in 4 colors: white, red, black or ribbed brown.

f-Green is available from stock in our factories and can therefore be delivered quickly.

f-Green is customizable: we print your logo or visual identity in our factories

| Item      | Size (mm)   |   | Gsm   | Color        | Pcs / box |
|-----------|-------------|---|-------|--------------|-----------|
| TWH 12922 | 200x240x80  | S | 90 g  | Red          | 250       |
| TWH 12923 |             |   |       | Black        |           |
| TWH 12924 |             |   |       | White        |           |
| TWH 12925 |             |   |       | Ribbed brown |           |
| TWH 12926 | 220x330x100 | M | 90 g  | Red          | 200       |
| TWH 12927 |             |   |       | Black        |           |
| TWH 12928 |             |   |       | White        |           |
| TWH 12929 |             |   |       | Ribbed brown |           |
| TWH 12930 | 320x420x150 | L | 100 g | Red          | 200       |
| TWH 12931 |             |   |       | Black        |           |
| TWH 12932 |             |   |       | White        |           |
| TWH 12933 |             |   |       | Ribbed brown |           |