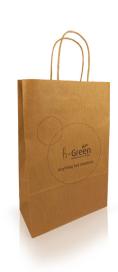

Specially designed for Retail business, this bag is available in 3 sizes: S, M and L. Each is available in 4 colors: white, red, black or ribbed brown.

f-Green is available from stock in our factories and can therefore be delivered quickly.

f-Green is customizable: we print your logo or visual identity in our factories

| Item      | Size (mm)   |   | Gsm   | Color        | Pcs / box |
|-----------|-------------|---|-------|--------------|-----------|
| TWH 12922 | 200x240x80  | S | 90 g  | Red          | 250       |
| TWH 12923 |             |   |       | Black        |           |
| TWH 12924 |             |   |       | White        |           |
| TWH 12925 |             |   |       | Ribbed brown |           |
| TWH 12926 | 220x330x100 | M | 90 g  | Red          | 200       |
| TWH 12927 |             |   |       | Black        |           |
| TWH 12928 |             |   |       | White        |           |
| TWH 12929 |             |   |       | Ribbed brown |           |
| TWH 12930 | 320x420x150 | L | 100 g | Red          | 200       |
| TWH 12931 |             |   |       | Black        |           |
| TWH 12932 |             |   |       | White        |           |
| TWH 12933 |             |   |       | Ribbed brown |           |