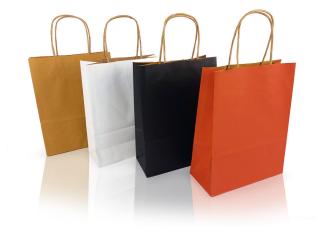

Specially designed for Retail business, this bag is available in 3 sizes: S, M and L. Each is available in 4 colors: white, red, black or ribbed brown.

f-Green is available from stock in our factories and can therefore be delivered quickly.

f-Green is customizable: we print your logo or visual identity in our factories

| Item      | Size (mm)   |   | Gsm   | Color        | Pcs / box |
|-----------|-------------|---|-------|--------------|-----------|
| TWH 12922 | 200x240x80  | S | 90 g  | Red          | 250       |
| TWH 12923 |             |   |       | Black        |           |
| TWH 12924 |             |   |       | White        |           |
| TWH 12925 |             |   |       | Ribbed brown |           |
| TWH 12926 | 220x330x100 | M | 90 g  | Red          | 200       |
| TWH 12927 |             |   |       | Black        |           |
| TWH 12928 |             |   |       | White        |           |
| TWH 12929 |             |   |       | Ribbed brown |           |
| TWH 12930 | 320x420x150 | L | 100 g | Red          | 200       |
| TWH 12931 |             |   |       | Black        |           |
| TWH 12932 |             |   |       | White        |           |
| TWH 12933 |             |   |       | Ribbed brown |           |